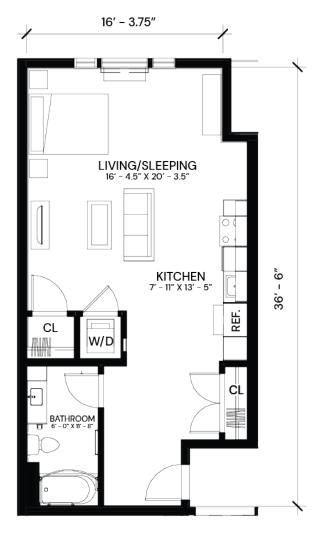

STUDIO 1 BATHROOM 501 SF

2ND & 4TH FLOORS ONLY

610.841.2489 • TheHiveAllentown.com • 107 North 7th Street • LIVE@thehiveallentown.com

STUDIO 1 BATHROOM 671 SF

仓

610.841.2489 • TheHiveAllentown.com • 107 North 7th Street • LIVE@thehiveallentown.com Leasing Office | 27 North 7<sup>TH</sup> Street | Allentown, PA 18101 | moveupdowntown.com

16' - 3.75"

**TheHiveAllentown.com** @TheHiveAllentown #GOOD2BEEHOME

**De 11.1HA** 

**1 BATHROOM** 

仓

610.841.2489 • TheHiveAllentown.com • 107 North 7th Street • LIVE@thehiveallentown.com Leasing Office | 27 North 7<sup>TH</sup> Street | Allentown, PA 18101 | moveupdowntown.com