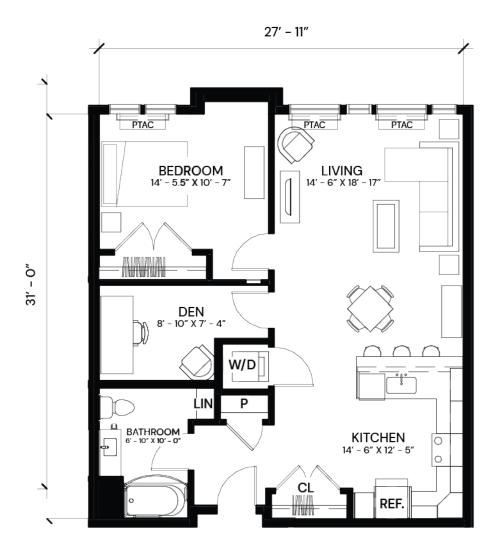

om

Leasing Office | 27 North 7<sup>TH</sup> Street | Allentown, PA 18101 | moveupdowntown.com







**1 BEDROOM 1 BATHROOM** 802 SF













610.841.2489 • TheHiveAllentown.com • 107 North 7th Street • LIVE@thehiveallentown.com







610.841.2489 • TheHiveAllentown.com • 107 North 7th Street • LIVE@thehiveallentown.com

Leasing Office | 27 North 7<sup>TH</sup> Street | Allentown, PA 18101 | moveupdowntown.com







仓

610.841.2489 • TheHiveAllentown.com • 107 North 7th Street • LIVE@thehiveallentown.com

Leasing Office | 27 North 7<sup>TH</sup> Street | Allentown, PA 18101 | moveupdowntown.com

37' - .5"



24' - 0"

**TheHiveAllentown.com** @TheHiveAllentown #GOOD2BEEHOME



12' - 7.5"



合

610.841.2489 • TheHiveAllentown.com • 107 North 7th Street • LIVE@thehiveallentown.com







1 BEDROOM 1 BATHROOM 930 SF





610.841.2489 • TheHiveAllentown.com • 107 North 7th Street • LIVE@thehiveallentown.com









610.841.2489 • TheHiveAllentown.com • 107 North 7th Street • LIVE@thehiveallentown.com

Leasing Office | 27 North 7<sup>TH</sup> Street | Allentown, PA 18101 | moveupdowntown.com

合





## Alpha 9H

1 BEDROOM 1.5 BATHROOM 1208 SF





610.841.2489 • TheHiveAllentown.com • 107 North 7th Street • LIVE@thehiveallentown.com







610.841.2489 • TheHiveAllentown.com • 107 North 7th Street • LIVE@thehiveallentown.com

Leasing Office | 27 North 7<sup>TH</sup> Street | Allentown, PA 18101 | moveupdowntown.com







610.841.2489 • TheHiveAllentown.com • 107 North 7th Street • LIVE@thehiveallentown.com

Leasing Office | 27 North 7<sup>TH</sup> Street | Allentown, PA