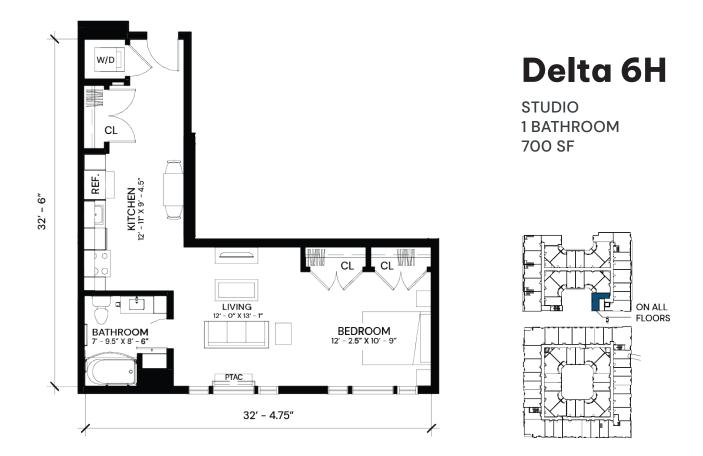

STUDIO 1 BATHROOM 501 SF

2ND & 4TH FLOORS ONLY

610.841.2489 • TheHiveAllentown.com • 107 North 7th Street • LIVE@thehiveallentown.com

STUDIO 1 BATHROOM 671 SF

仓

610.841.2489 • TheHiveAllentown.com • 107 North 7th Street • LIVE@thehiveallentown.com Leasing Office | 27 North 7<sup>TH</sup> Street | Allentown, PA 18101 | moveupdowntown.com