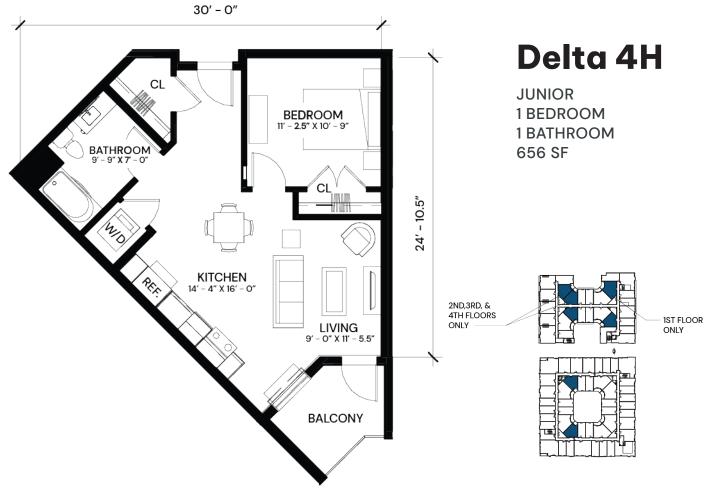

hehiveallentown.com

Leasing Office | 27 North 7<sup>TH</sup> Street | Allentown, PA 18101 | moveupdowntown.com





610.841.2489 • TheHiveAllentown.com • 107 North 7th Street • LIVE@thehiveallentown.com

Leasing Office | 27 North 7<sup>TH</sup> Street | Allentown, PA 18101 | moveupdowntown.com







610.841.2489 • TheHiveAllentown.com • 107 North 7th Street • LIVE@thehiveallentown.com





CITY CENTER ALLENTOWN RESIDENTIAL

仓

610.841.2489 ● TheHiveAllentown.com ● 107 North 7th Street ● LIVE@thehiveallentown.com Leasing Office | 27 North 7<sup>TH</sup> Street | Allentown, PA 18101 | moveupdowntown.com







610.841.2489 • TheHiveAllentown.com • 107 North 7th Street • LIVE@thehiveallentown.com

Leasing Office | 27 North 7<sup>TH</sup> Street | Allentown, PA 18101 | moveupdowntown.com







610.841.2489 • TheHiveAllentown.com • 107 North 7th Street • LIVE@thehiveallentown.com







仓

610.841.2489 ● TheHiveAllentown.com ● 107 North 7th Street ● LIVE@thehiveallentown.com Leasing Office | 27 North 7<sup>TH</sup> Street | Allentown, PA 18101 | moveupdowntown.com







610.841.2489 • TheHiveAllentown.com • 107 North 7th Street • LIVE@thehiveallentown.com

Leasing Office | 27 North 7<sup>TH</sup> Street | Allentown, PA 18101 | moveupdowntown.com





**Delta 9H** 

JUNIOR 1 BEDROOM 1 BATHROOM 832 SF







610.841.2489 • TheHiveAllentown.com • 107 North 7th Street • LIVE@thehiveallentown.com







STUDIO 1 BATHROOM 501 SF



2ND & 4TH FLOORS ONLY



610.841.2489 • TheHiveAllentown.com • 107 North 7th Street • LIVE@thehiveallentown.com







STUDIO 1 BATHROOM 671 SF





仓