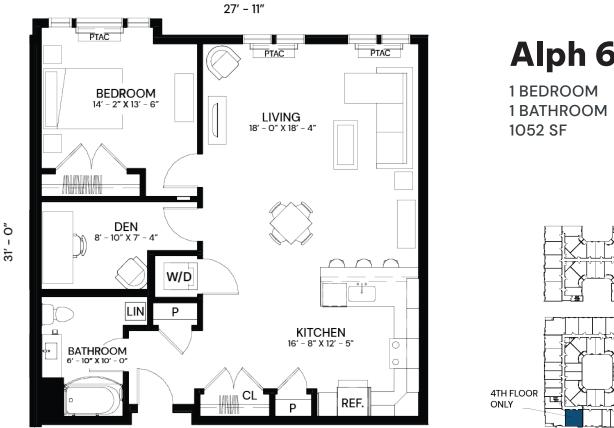

**1 BEDROOM 1 BATHROOM** 802 SF

610.841.2489 • TheHiveAllentown.com • 107 North 7th Street • LIVE@thehiveallentown.com

610.841.2489 • TheHiveAllentown.com • 107 North 7th Street • LIVE@thehiveallentown.com