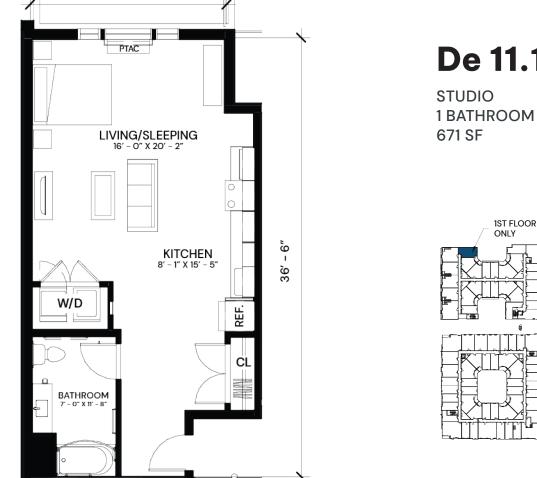

STUDIO 1 BATHROOM 501 SF

2ND & 4TH FLOORS ONLY

610.841.2489 • TheHiveAllentown.com • 107 North 7th Street • LIVE@thehiveallentown.com

STUDIO 1 BATHROOM 671 SF

仓

610.841.2489 • TheHiveAllentown.com • 107 North 7th Street • LIVE@thehiveallentown.com Leasing Office | 27 North 7<sup>TH</sup> Street | Allentown, PA 18101 | moveupdowntown.com

16' - 3.75"

**TheHiveAllentown.com** @TheHiveAllentown #GOOD2BEEHOME

**De 11.1HA** 

**1 BATHROOM** 

仓

610.841.2489 • TheHiveAllentown.com • 107 North 7th Street • LIVE@thehiveallentown.com Leasing Office | 27 North 7<sup>TH</sup> Street | Allentown, PA 18101 | moveupdowntown.com