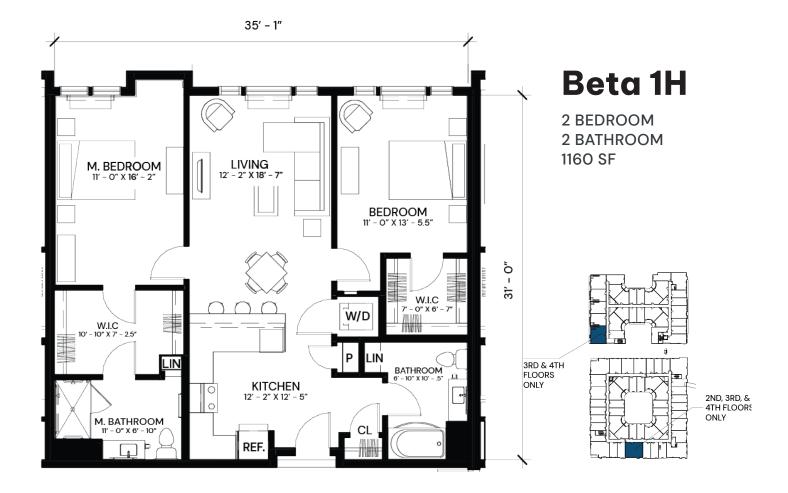

wn.com • 107 North 7th Street • LIVE@thehiveallentown.com

Leasing Office | 27 North 7<sup>TH</sup> Street | Allentown, PA 18101 | moveupdowntown.com

37' - .5"



24' - 0"

**TheHiveAllentown.com** @TheHiveAllentown #GOOD2BEEHOME



12' - 7.5"



合

610.841.2489 • TheHiveAllentown.com • 107 North 7th Street • LIVE@thehiveallentown.com







1 BEDROOM 1 BATHROOM 930 SF





610.841.2489 • TheHiveAllentown.com • 107 North 7th Street • LIVE@thehiveallentown.com









610.841.2489 • TheHiveAllentown.com • 107 North 7th Street • LIVE@thehiveallentown.com

Leasing Office | 27 North 7<sup>TH</sup> Street | Allentown, PA 18101 | moveupdowntown.com

合





## Alpha 9H

1 BEDROOM 1.5 BATHROOM 1208 SF





610.841.2489 • TheHiveAllentown.com • 107 North 7th Street • LIVE@thehiveallentown.com







610.841.2489 • TheHiveAllentown.com • 107 North 7th Street • LIVE@thehiveallentown.com

Leasing Office | 27 North 7<sup>TH</sup> Street | Allentown, PA 18101 | moveupdowntown.com







610.841.2489 • TheHiveAllentown.com • 107 North 7th Street • LIVE@thehiveallentown.com

Leasing Office | 27 North 7<sup>TH</sup> Street | Allentown, PA 18101 | moveupdowntown.com







610.841.2489 • TheHiveAllentown.com • 107 North 7th Street • LIVE@thehiveallentown.com

Leasing Office | 27 North 7<sup>TH</sup> Street | Allentown, PA 18101 | moveupdowntown.com







610.841.2489 • TheHiveAllentown.com • 107 North 7th Street • LIVE@thehiveallentown.com

Leasing Office | 27 North 7<sup>TH</sup> Street | Allentown, PA 18101 | moveupdowntown.com





610.841.2489 • TheHiveAllentown.com • 107 North 7th St