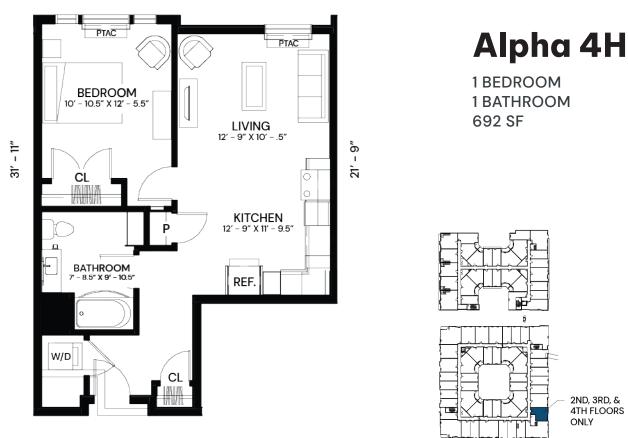

R ALLENTOWN RESIDENTIAL

610.841.2489 • TheHiveAllentown.com • 107 North 7th Street • LIVE@thehiveallentown.com

Leasing Office | 27 North 7<sup>TH</sup> Street | Allentown, PA 18101 | moveupdowntown.com







**1 BEDROOM 1 BATHROOM** 802 SF













610.841.2489 • TheHiveAllentown.com • 107 North 7th Street • LIVE@thehiveallentown.com







610.841.2489 • TheHiveAllentown.com • 107 North 7th Street • LIVE@thehiveallentown.com

Leasing Office | 27 North 7<sup>TH</sup> Street | Allentown, PA 18101 | moveupdowntown.com







仓

610.841.2489 • TheHiveAllentown.com • 107 North 7th Street • LIVE@thehiveallentown.com

Leasing Office | 27 North 7<sup>TH</sup> Street | Allentown, PA 18101 | moveupdowntown.com

37' - .5"



24' - 0"

**TheHiveAllentown.com** @TheHiveAllentown #GOOD2BEEHOME



12' - 7.5"



合

610.841.2489 • TheHiveAllentown.com • 107 North 7th Street • LIVE@thehiveallentown.com







1 BEDROOM 1 BATHROOM 930 SF





610.841.2489 • TheHiveAllentown.com • 107 North 7th Street • LIVE@thehiveallentown.com









610.841.2489 • TheHiveAllentown.com • 107 North 7th Street • LIVE@thehiveallentown.com

Leasing Office | 27 North 7<sup>TH</sup> Street | Allentown, PA 18101 | moveupdowntown.com

合





## Alpha 9H

1 BEDROOM 1.5 BATHROOM 1208 SF





610.841.2489 • TheHiveAllentown.com • 107 North 7th Street • LIVE@thehiveallentown.com







610.841.2489 • TheHiveAllentown.com • 107 North 7th Street • LIVE@thehiveallentown.com

Leasing Office | 27 North 7<sup>TH</sup> Street | Allentown, PA 18101 | moveupdowntown.com







610.841.2489 • TheHiveAllentown.com • 107