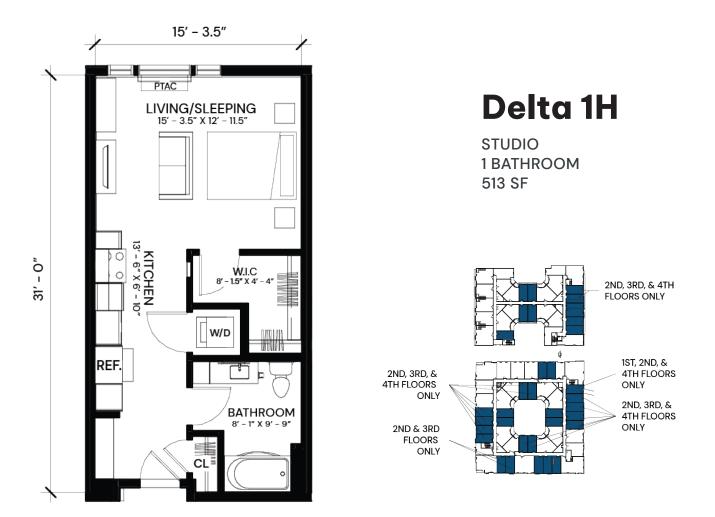

STUDIO 1 BATHROOM 501 SF

2ND & 4TH FLOORS ONLY

610.841.2489 • TheHiveAllentown.com • 107 North 7th Street • LIVE@thehiveallentown.com

STUDIO 1 BATHROOM 671 SF

仓

610.841.2489 • TheHiveAllentown.com • 107 North 7th Street • LIVE@thehiveallentown.com Leasing Office | 27 North 7<sup>TH</sup> Street | Allentown, PA 18101 | moveupdowntown.com