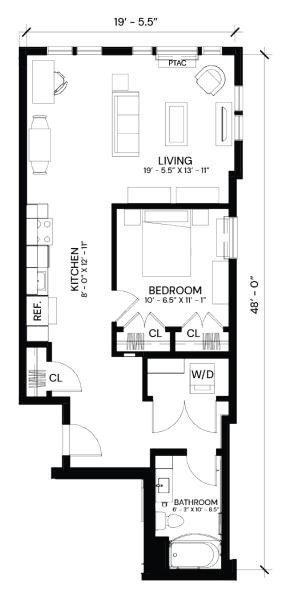

**1 BEDROOM 1 BATHROOM** 802 SF

610.841.2489 • TheHiveAllentown.com • 107 North 7th Street • LIVE@thehiveallentown.com

610.841.2489 • TheHiveAllentown.com • 107 North 7th Street • LIVE@thehiveallentown.com