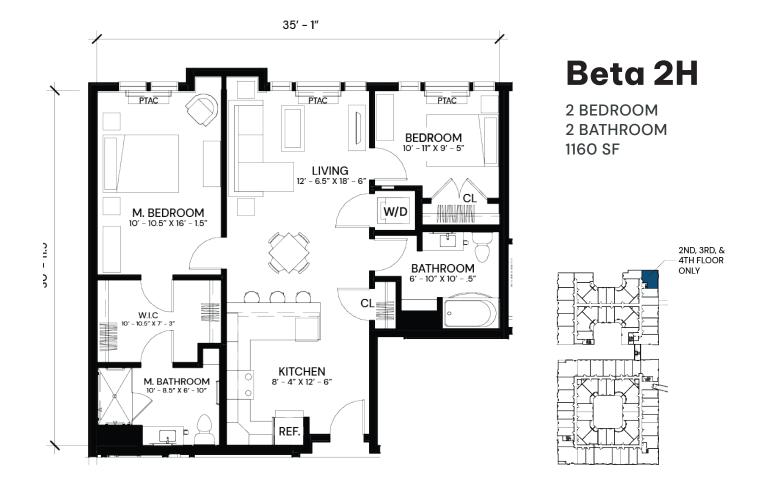

entown.com** @TheHiveAllentown #GOOD2BEEHOME



12' - 7.5"



合

610.841.2489 • TheHiveAllentown.com • 107 North 7th Street • LIVE@thehiveallentown.com







1 BEDROOM 1 BATHROOM 930 SF





610.841.2489 • TheHiveAllentown.com • 107 North 7th Street • LIVE@thehiveallentown.com









610.841.2489 • TheHiveAllentown.com • 107 North 7th Street • LIVE@thehiveallentown.com

Leasing Office | 27 North 7<sup>TH</sup> Street | Allentown, PA 18101 | moveupdowntown.com

合





## Alpha 9H

1 BEDROOM 1.5 BATHROOM 1208 SF





610.841.2489 • TheHiveAllentown.com • 107 North 7th Street • LIVE@thehiveallentown.com







610.841.2489 • TheHiveAllentown.com • 107 North 7th Street • LIVE@thehiveallentown.com

Leasing Office | 27 North 7<sup>TH</sup> Street | Allentown, PA 18101 | moveupdowntown.com







610.841.2489 • TheHiveAllentown.com • 107 North 7th Street • LIVE@thehiveallentown.com

Leasing Office | 27 North 7<sup>TH</sup> Street | Allentown, PA 18101 | moveupdowntown.com







610.841.2489 • TheHiveAllentown.com • 107 North 7th Street • LIVE@thehiveallentown.com

Leasing Office | 27 North 7<sup>TH</sup> Street | Allentown, PA 18101 | moveupdowntown.com







610.841.2489 • TheHiveAllentown.com • 107 North 7th Street • LIVE@thehiveallentown.com

Leasing Office | 27 North 7<sup>TH</sup> Street | Allentown, PA 18101 | moveupdowntown.com





610.841.2489 • TheHiveAllentown.com • 107 North 7th Street • LIVE@thehiveallentown.com

Leasing Office | 27 North 7<sup>TH</sup> Street | Allentown, PA 18101 | moveupdowntown.com







610.841.2489 • TheHiveAllentown.com • 107 North 7th St