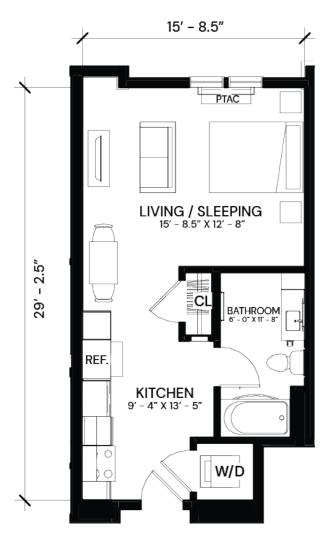

STUDIO 1 BATHROOM 501 SF

2ND & 4TH FLOORS ONLY

610.841.2489 • TheHiveAllentown.com • 107 North 7th Street • LIVE@thehiveallentown.com

STUDIO 1 BATHROOM 671 SF

仓

610.841.2489 • TheHiveAllentown.com • 107 North 7th Street • LIVE@thehiveallentown.com Leasing Office | 27 North 7<sup>TH</sup> Street | Allentown, PA 18101 | moveupdowntown.com