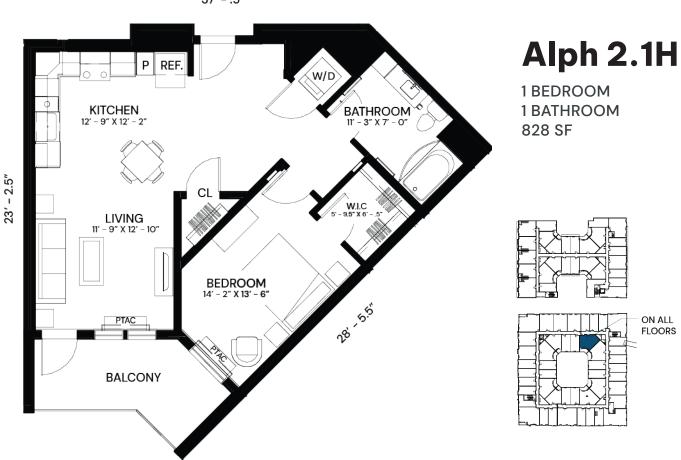

CITY CENTER ALLENTOWN RESIDENTIAL

610.841.2489 • TheHiveAllentown.com • 107 North 7th Street • LIVE@thehiveallentown.com

Leasing Office | 27 North 7<sup>TH</sup> Street | Allentown, PA 18101 | moveupdowntown.com







**1 BEDROOM 1 BATHROOM** 802 SF













610.841.2489 • TheHiveAllentown.com • 107 North 7th Street • LIVE@thehiveallentown.com







610.841.2489 • TheHiveAllentown.com • 107 North 7th Street • LIVE@thehiveallentown.com

Leasing Office | 27 North 7<sup>TH</sup> Street | Allentown, PA 18101 | moveupdowntown.com







仓

610.841.2489 • TheHiveAllentown.com • 107 North 7th Street • LIVE@thehiveallentown.com

Leasing Office | 27 North 7<sup>TH</sup> Street | Allentown, PA 18101 | moveupdowntown.com

37' - .5"



24' - 0"

**TheHiveAllentown.com** @TheHiveAllentown #GOOD2BEEHOME



12' - 7.5"



合

610.841.2489 • TheHiveAllentown.com • 107 North 7th Street • LIVE@thehiveallentown.com







1 BEDROOM 1 BATHROOM 930 SF





610.841.2489 • TheHiveAllentown.com • 107 North 7th Street • LIVE@thehiveallentown.com









610.841.2489 • TheHiveAllentown.com • 107 North 7th Street • LIVE@thehiveallentown.com

Leasing Office | 27 North 7<sup>TH</sup> Street | Allentown, PA 18101 | moveupdowntown.com

合





## Alpha 9H

1 BEDROOM 1.5 BATHROOM 1208 SF





610.841.2489 • TheHiveAllentown.com • 107 North 7th St