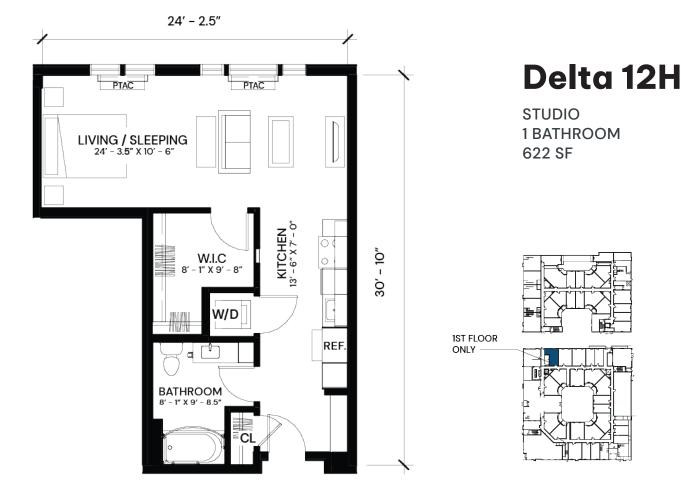

Leasing Office | 27 North 7<sup>TH</sup> Street | Allentown, PA 18101 | moveupdowntown.com

**Delta 9H** 

JUNIOR 1 BEDROOM 1 BATHROOM 832 SF

610.841.2489 • TheHiveAllentown.com • 107 North 7th Street • LIVE@thehiveallentown.com