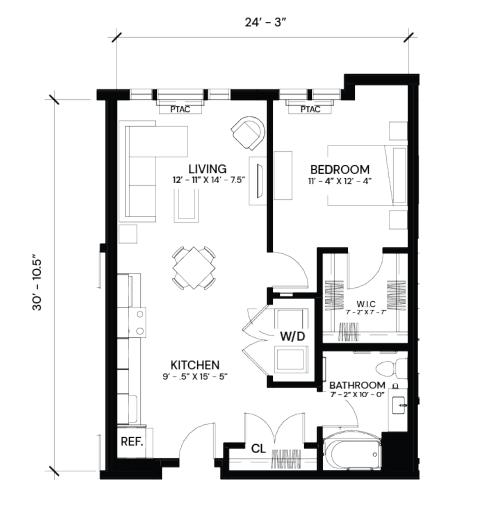

CITY CENTER ALLENTOWN RESIDENTIAL

610.841.2489 • TheHiveAllentown.com • 107 North 7th Street • LIVE@thehiveallentown.com

Leasing Office | 27 North 7<sup>TH</sup> Street | Allentown, PA 18101 | moveupdowntown.com







**1 BEDROOM 1 BATHROOM** 802 SF













610.841.2489 • TheHiveAllentown.com • 107 North 7th Street • LIVE@thehiveallentown.com







610.841.2489 • TheHiveAllentown.com • 107 North 7th Street • LIVE@thehiveallentown.com

Leasing Office | 27 North 7<sup>TH</sup> Street | Allentown, PA 18101 | moveupdowntown.com







仓

610.841.2489 • TheHiveAllentown.com • 107 North 7th Street • LIVE@thehiveallentown.com

Leasing Office | 27 North 7<sup>TH</sup> Street | Allentown, PA 18101 | moveupdowntown.com

37' - .5"



24' - 0"

**TheHiveAllentown.com** @TheHiveAllentown #GOOD2BEEHOME



12' - 7.5"



合

610.841.2489 • TheHiveAllentown.com • 107 North 7th Street • LIVE@thehiveallentown.com







1 BEDROOM 1 BATHROOM 930 SF





610.841.2489 • TheHiveAllentown.com • 107 North 7th Street •