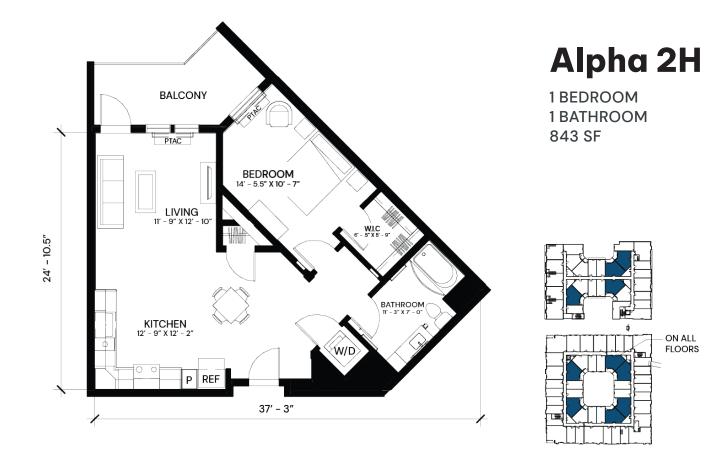

CITY CENTER ALLENTOWN RESIDENTIAL

610.841.2489 • TheHiveAllentown.com • 107 North 7th Street • LIVE@thehiveallentown.com

Leasing Office | 27 North 7<sup>TH</sup> Street | Allentown, PA 18101 | moveupdowntown.com







**1 BEDROOM 1 BATHROOM** 802 SF













610.841.2489 • TheHiveAllentown.com • 107 North 7th Street • LIVE@thehiveallentown.com







610.841.2489 • TheHiveAllentown.com • 107 North 7th Street • LIVE@thehiveallentown.com

Leasing Office | 27 North 7<sup>TH</sup> Street | Allentown, PA 18101 | moveupdowntown.com







仓

610.841.2489 • TheHiveAllentown.com • 107 North 7th Street • LIVE@thehiveallentown.com

Leasing Office | 27 North 7<sup>TH</sup> Street | Allentown, PA 18101 | moveupdowntown.com

37' - .5"



24' - 0"

**TheHiveAllentown.com** @TheHiveAllentown #GOOD2BEEHOME



12' - 7.5"



合

610.841.2489 • TheHiveAllentown.com • 107 North 7th Street • LIVE@thehiveallentown.com







1 BEDROOM 1 BATHROOM 930 SF





610.841.2489 • TheHiveAllentown.com • 107 North 7th Street • LIVE@thehiveallentown.com









610.841.2489 • TheHiveAllentown.com • 107 North 7th Street • LIVE@thehiveallentown.com

Leasing Office |