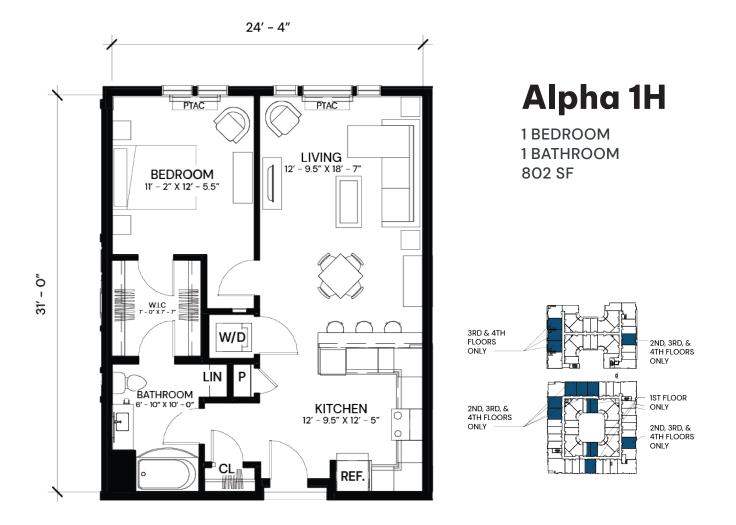

**1 BEDROOM 1 BATHROOM** 802 SF

610.841.2489 • TheHiveAllentown.com • 107 North 7th Street • LIVE@thehiveallentown.com

610.841.2489 • TheHiveAllentown.com • 107 North 7th Street • LIVE@thehiveallentown.com