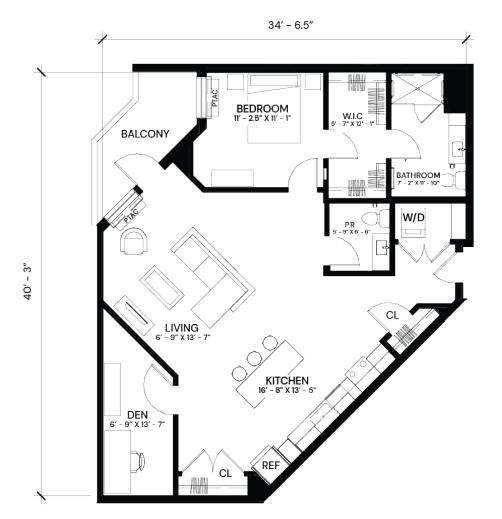

## Alpha 9H

1 BEDROOM 1.5 BATHROOM 1208 SF

610.841.2489 • TheHiveAllentown.com • 107 North 7th Street • LIVE@thehiveallentown.com

610.841.2489 • TheHiveAllentown.com • 107 North 7th Street • LIVE@thehiveallentown.com