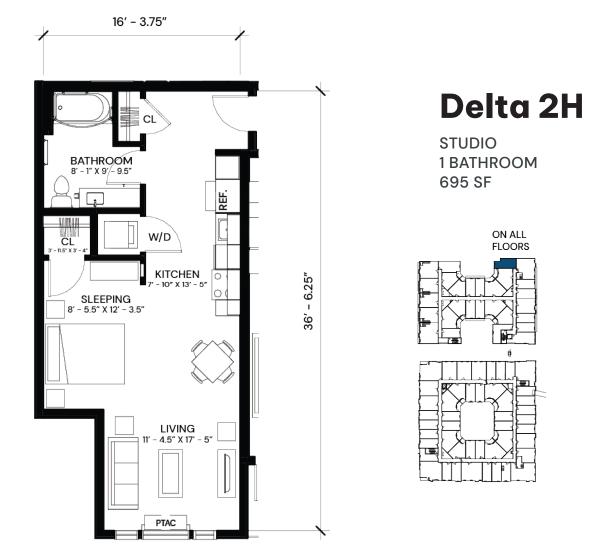

STUDIO 1 BATHROOM 501 SF

2ND & 4TH FLOORS ONLY

610.841.2489 • TheHiveAllentown.com • 107 North 7th Street • LIVE@thehiveallentown.com

STUDIO 1 BATHROOM 671 SF

仓

610.841.2489 • TheHiveAllentown.com • 107 North 7th Street • LIVE@thehiveallentown.com Leasing Office | 27 North 7<sup>TH</sup> Street | Allentown, PA 18101 | moveupdowntown.com